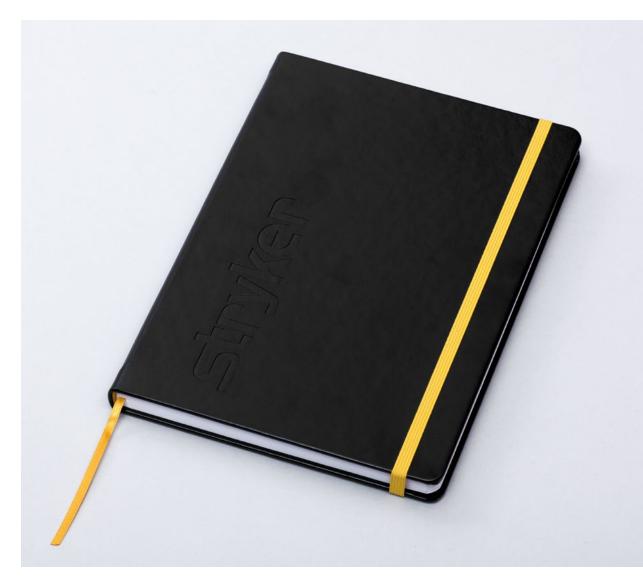

Palermo ····· (H&S)

**CMYK PRINTING** 

Modern, extremely durable structural cover material with a 3D effect. Perfect for products in both hard and soft covers. Recommended for blind debossing. Available in 7 colors in matt and metallic versions.

BLIND DEBOSSING

CMYK PRINTING

Verona ···· (H&S)

VT1205

VT1204

**BLIND DEBOSSING** 

**CMYK PRINTING** 

Extremely mellow, cover material that resembles suede. Heat sensitive and therefore perfect for debossing, due to its ability to reproduct perfectly even the smallest elements. Exceptionally elegant material leaves no fingerprints, making it the perfect material for covers.