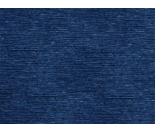

Torino

Siena ···· (H&S)

CMYK PRINTING

Heat-sensitve and leather look cover material available in 2 classic colors: black and white. Siena is the highest quality leather structured cover material. Ideal when we want to emphasize high class and prestige of brands. Highly recommended for debossing due to its heat sensitiveness.