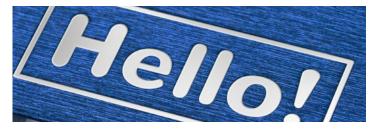

BLIND DEBOSSING

CMYK PRINTING

Verona ···· (H&S)

VT1205

VT1204

**BLIND DEBOSSING** 

**CMYK PRINTING** 

Extremely mellow, cover material that resembles suede. Heat sensitive and therefore perfect for debossing, due to its ability to reproduct perfectly even the smallest elements. Exceptionally elegant material leaves no fingerprints, making it the perfect material for covers.