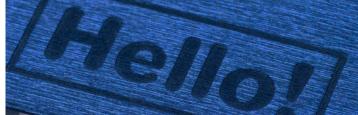

BLIND DEBOSSING

CMYK PRINTING

Verona ···· (H&S)

VT1205

VT1204

**BLIND DEBOSSING** 

**CMYK PRINTING** 

Extremely mellow, cover material that resembles suede. Heat sensitive and therefore perfect for debossing, due to its ability to reproduct perfectly even the smallest elements. Exceptionally elegant material leaves no fingerprints, making it the perfect material for covers.