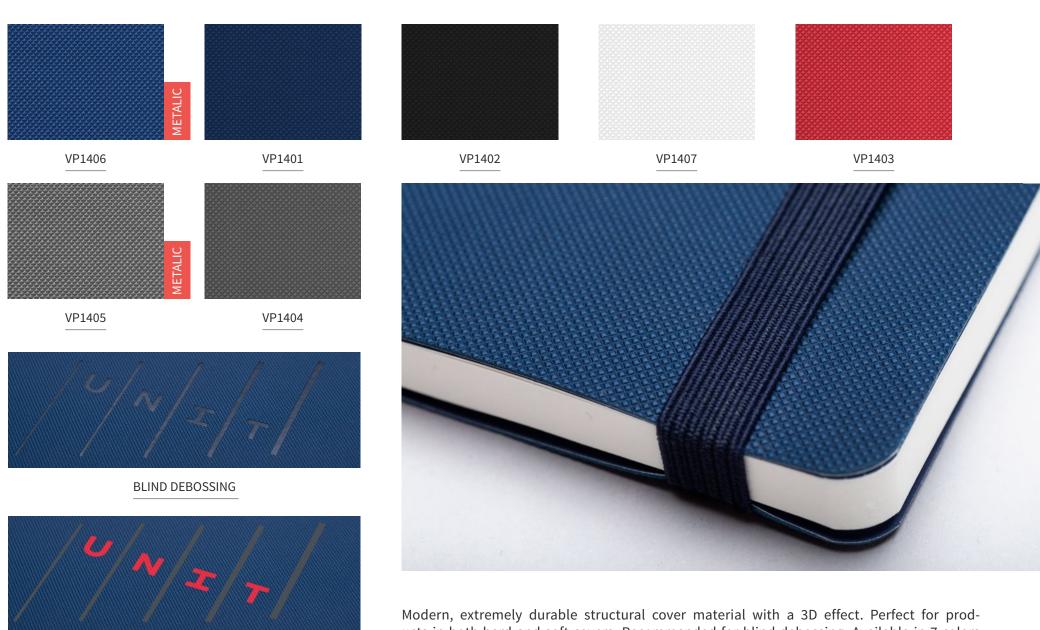

Palermo ····· (H&S)

**CMYK PRINTING** 

Modern, extremely durable structural cover material with a 3D effect. Perfect for products in both hard and soft covers. Recommended for blind debossing. Available in 7 colors in matt and metallic versions.