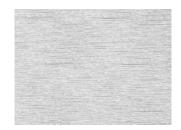

**CMYK PRINTING** 

VF0403

Sophisticated woven design cover material. It is absolutely outstanding when it comes to delivering a striking branding message. Transfer screen print is highly recommended as a customization method.

Natural linen design cover material. The distinctive weave of the fabric and natural coloring will perfectly suit the promotion of ecological character of brands. Transfer screen print is highly recommended as a customization method.