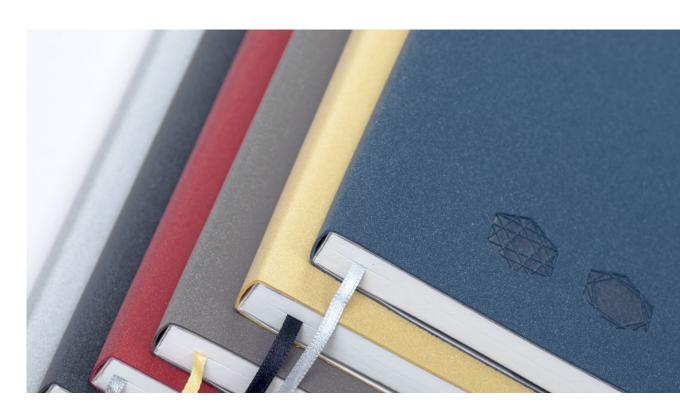

Palermo ····· (H&S)

**CMYK PRINTING** 

Modern, extremely durable structural cover material with a 3D effect. Perfect for products in both hard and soft covers. Recommended for blind debossing. Available in 7 colors in matt and metallic versions.

Heat-sensitive and soft touch cover material, available in 21 attractive colors. It is an absolutely stylish and top-selling cover material. The application of the highly recommendeddebossing technique guarantees excellent motifs` imprint.