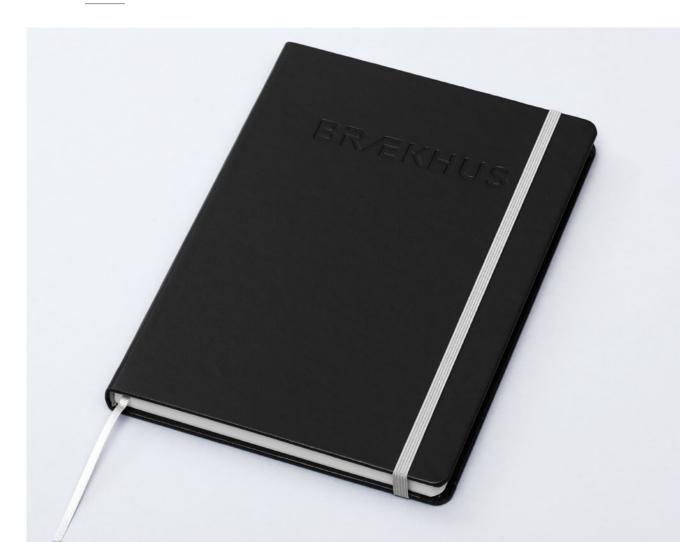

BLIND DEBOSSING

CMYK PRINTING

Verona ···· (H&S)

VT1205

VT1204

**BLIND DEBOSSING** 

**CMYK PRINTING** 

Extremely mellow, cover material that resembles suede. Heat sensitive and therefore perfect for debossing, due to its ability to reproduct perfectly even the smallest elements. Exceptionally elegant material leaves no fingerprints, making it the perfect material for covers.