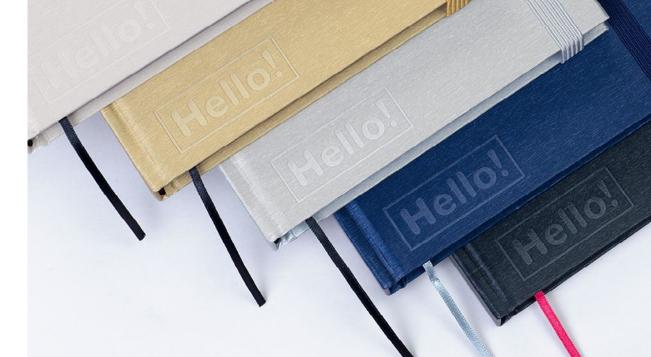

Palermo ····· (H&S)

**CMYK PRINTING** 

Modern, extremely durable structural cover material with a 3D effect. Perfect for products in both hard and soft covers. Recommended for blind debossing. Available in 7 colors in matt and metallic versions.