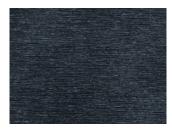

Torino

Siena ···· (H&S)

CMYK PRINTING

Heat-sensitve and leather look cover material available in 2 classic colors: black and white. Siena is the highest quality leather structured cover material. Ideal when we want to emphasize high class and prestige of brands. Highly recommended for debossing due to its heat sensitiveness.