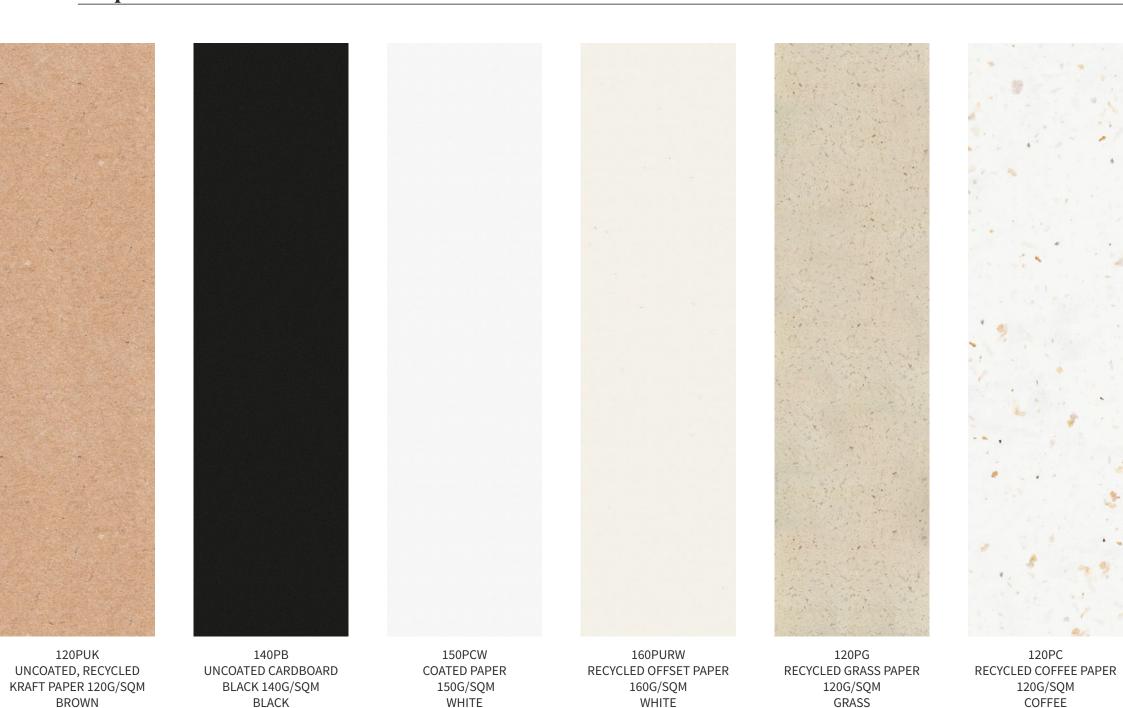

The structure and appearance resemble paper, but it has exceptional scratch and stains resistance. The recommended customization method is foil debossing.



**CMYK PRINTING** 













VF0403











Sophisticated woven design cover material. It is absolutely outstanding when it comes to delivering a striking branding message. Transfer screen print is highly recommended as a customization method.



Natural linen design cover material. The distinctive weave of the fabric and natural coloring will perfectly suit the promotion of ecological character of brands. Transfer screen print is highly recommended as a customization method.



**CMYK PRINTING** 

Art Paper



H - suitable for hard covers, S - suitable for soft covers ● ○ ○ ○ ○ price level

## Papers dedicated for hardcovers



## Papers dedicated for softcovers