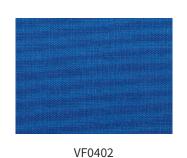

**CMYK PRINTING** 

VF0403

Sophisticated woven design cover material. It is absolutely outstanding when it comes to delivering a striking branding message. Transfer screen print is highly recommended as a customization method.