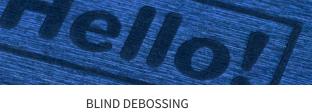

BLIND DEBOSSING

CMYK PRINTING

Verona ···· (H&S)

VT1205

VT1204

**BLIND DEBOSSING** 

**CMYK PRINTING** 

Extremely mellow, cover material that resembles suede. Heat sensitive and therefore perfect for debossing, due to its ability to reproduct perfectly even the smallest elements. Exceptionally elegant material leaves no fingerprints, making it the perfect material for covers.