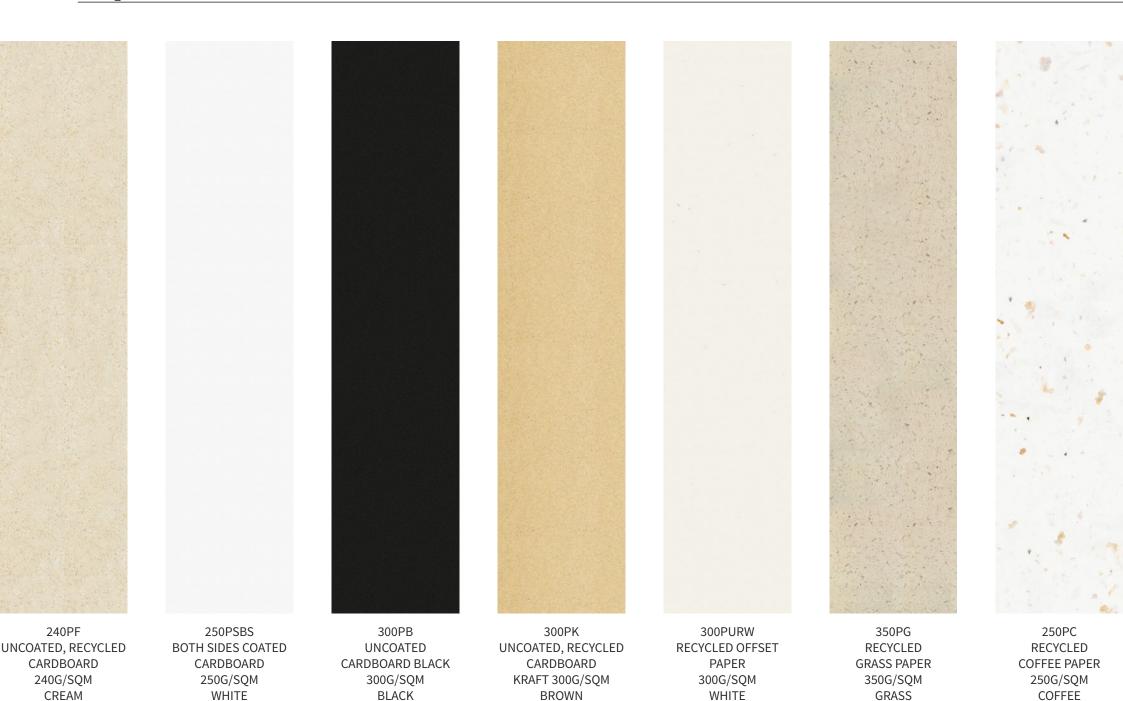

paper, but it has exceptional scratch and stains resistance. The recommended customization method is foil debossing.



**CMYK PRINTING** 













VF0403











Sophisticated woven design cover material. It is absolutely outstanding when it comes to delivering a striking branding message. Transfer screen print is highly recommended as a customization method.



Natural linen design cover material. The distinctive weave of the fabric and natural coloring will perfectly suit the promotion of ecological character of brands. Transfer screen print is highly recommended as a customization method.



**CMYK PRINTING** 

Art Paper



H - suitable for hard covers, S - suitable for soft covers ● ○ ○ ○ ○ price level

## Papers dedicated for hardcovers



## Papers dedicated for softcovers