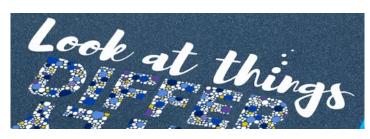

BLIND DEBOSSING

CMYK PRINTING

Verona ···· (H&S)

VT1205

VT1204

**BLIND DEBOSSING** 

**CMYK PRINTING** 

Extremely mellow, cover material that resembles suede. Heat sensitive and therefore perfect for debossing, due to its ability to reproduct perfectly even the smallest elements. Exceptionally elegant material leaves no fingerprints, making it the perfect material for covers.