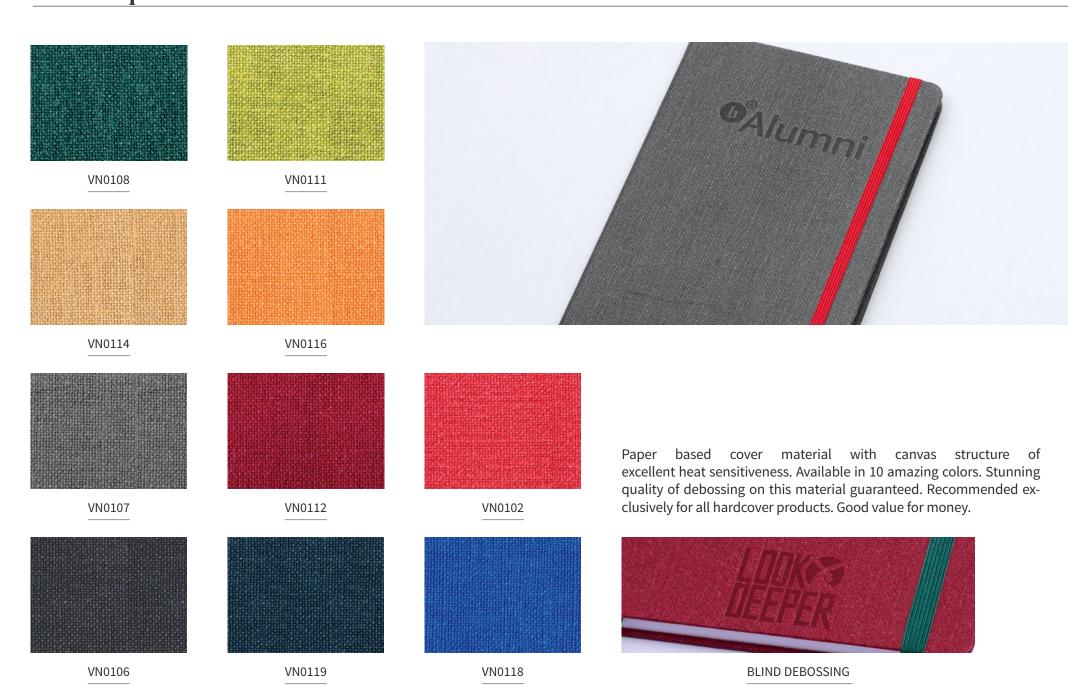

Heat-sensitive and soft touch cover material, available in 21 attractive colors. It is an absolutely stylish and top-selling cover material. The application of the highly recommendeddebossing technique guarantees excellent motifs` imprint.