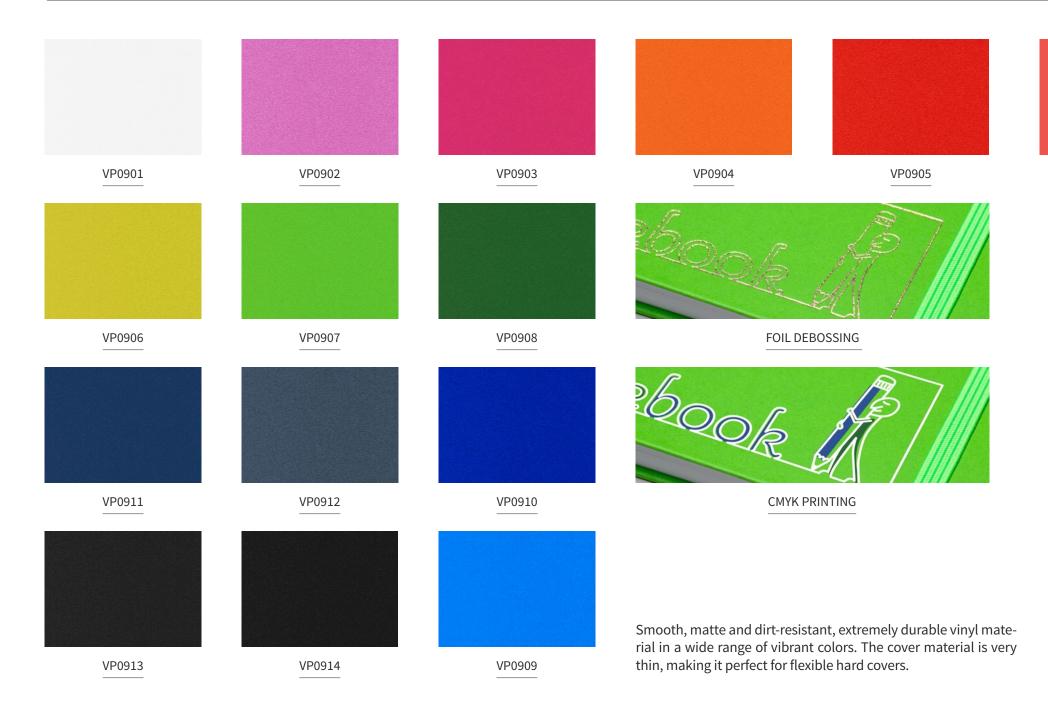

Palermo ····· (H&S)

**CMYK PRINTING** 

Modern, extremely durable structural cover material with a 3D effect. Perfect for products in both hard and soft covers. Recommended for blind debossing. Available in 7 colors in matt and metallic versions.

Heat-sensitive and soft touch cover material, available in 21 attractive colors. It is an absolutely stylish and top-selling cover material. The application of the highly recommendeddebossing technique guarantees excellent motifs` imprint.