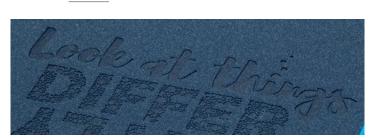

BLIND DEBOSSING

CMYK PRINTING

Verona ···· (H&S)

VT1205

VT1204

**BLIND DEBOSSING** 

**CMYK PRINTING** 

Extremely mellow, cover material that resembles suede. Heat sensitive and therefore perfect for debossing, due to its ability to reproduct perfectly even the smallest elements. Exceptionally elegant material leaves no fingerprints, making it the perfect material for covers.