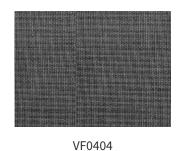

**CMYK PRINTING** 

VF0403

Sophisticated woven design cover material. It is absolutely outstanding when it comes to delivering a striking branding message. Transfer screen print is highly recommended as a customization method.